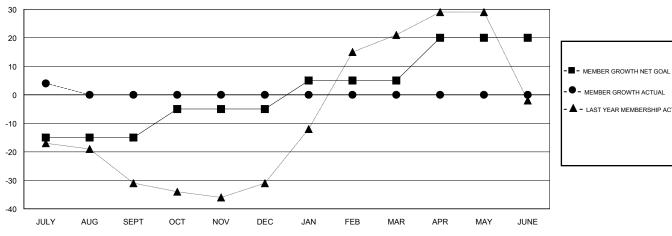

### GOALS AND ACTUAL MEMBERS CUMULATIVE

| DROPPED CLUBS: 0  DROPPED MEMBERS |   | 5 CLUBS OF 50 ADDED 1 OR MORE<br>NEW MEMBERS | GENDER DISTRIBUTION  MALE 999 (79.73%)  FEMALE 254 (20.27%)  Women Percentage Fiscal Year Goal: 25% |   |
|-----------------------------------|---|----------------------------------------------|-----------------------------------------------------------------------------------------------------|---|
| DECEASED                          | 2 | CHOCHEDE FOR CHANNATIVE                      | TOTAL FAMILY UNIT MEMBERS                                                                           | 0 |
| CLUB CANCELLED                    | 0 | CLICK HERE FOR CUMULATIVE  MEMBERSHIP DATA   |                                                                                                     | 0 |
| OTHER                             | 3 |                                              | FAMILY MEMBERS PAYING HALF  DUES                                                                    | U |
| TOTAL                             | 5 |                                              |                                                                                                     |   |

# GMT: ANTTI FORSELL LOCATION ICELAND GMT CA

| Clubs         |               |           |               | Members               |                           |                         |                                              |
|---------------|---------------|-----------|---------------|-----------------------|---------------------------|-------------------------|----------------------------------------------|
|               | RESULTS FOR   | 2018-2019 |               | RESULTS FOR 2018-2019 |                           |                         |                                              |
| QUARTER       | NEW CLUB GOAL | NEW CLUBS | DROPPED CLUBS | QUARTER               | MEMBER GROWTH NET<br>GOAL | MEMBER GROWTH<br>ACTUAL | DROPPED MEMBERS ACTUAL (including transfers) |
| JULY/AUG/SEPT | 0             | 0         | 0             | JULY/AUG/SEPT         | -15                       | 11                      | 5                                            |
| OCT/NOV/DEC   | 0             | 0         | 0             | OCT/NOV/DEC           | 10                        | 0                       | 0                                            |
| JAN/FEB/MAR   | 0             | 0         | 0             | JAN/FEB/MAR           | 10                        | 0                       | 0                                            |
| APR/MAY/JUNE  | 0             | 0         | 0             | APR/MAY/JUNE          | 15                        | 0                       | 0                                            |